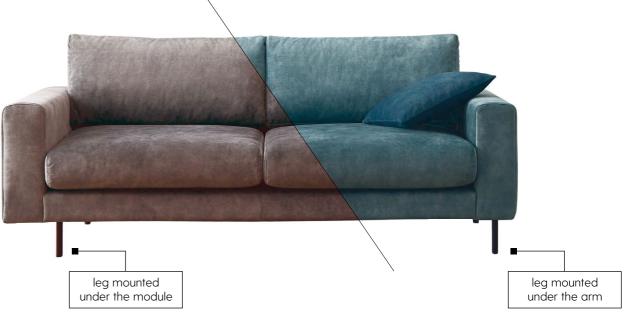

## GET INSPIRED AND **REIMAGINE YOUR HOME**

Leather is loved by many for its flexibility and durability. Full grain leather has two finished product types; aniline and semi-aniline. Aniline leather is the most desirable finish in the manufacture of leather. Semi-aniline has a thin protective coat, which shields it from staining and wearing out.

We use a variety of beautiful fabrics, from slightly coarse weave, and stain-resistant tweed to very soft luxurious velour. We have a wide selection of leas, from simple straight to angular shaped, available in metal or wood. Our high quality sofa cushions are available in standard soft and super soft.

The Brema fabric is distinct in appearance; woven from thick threads but with a lot of elasticity to it. It consists of yarns in weave form which are then passed through one another.

Adore - very soft in appearance this plain velvet fabric has a glamorous feel. Like the name implies this is a fabric you will simply adore.