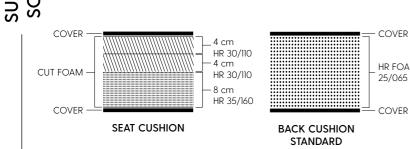

## CREATE YOUR SOFA

Our Lucca modular sofa program provides a great number of combination possibilities. The modules can be used to configure sofas, from a small two seater sofa to a very large design with corners, open ends and chaise lounge modules. Lucca offers two different seat depths of 580 mm and 700 mm. The cushions are available in soft and super-soft, and by using our different leg heights you can further customize your seating preference and create the expression you desire. This way our wide scale of surface possibilities and legs options and the endless choices you have to make are made easy for you.

\* only for modules with arms [except chaise longue]

Follow the steps 1-6 to reimagine Your sofa

At KEBE we only use the best quality HIGH **RESILIENCY (HR Foam)**, which is a high-grade open cell foam. This dynamic foam bounces back exceptionally well, and its cell structure enables extreme elasticity and optimal support.

| NO. | NAME            | SEAT CUSHION            | BACK CUSHION      |
|-----|-----------------|-------------------------|-------------------|
| 1   | SOFT            | HR foam type SOFT       | HR foam           |
| 2   | SUPER SOFT      | HR foam type SUPER SOFT | HR foam           |
| 3   | SOFT PLUS       | HR foam type SOFT       | HR foam + feather |
| 4   | SUPER SOFT PLUS | HR foam type SUPER SOFT | HR foam + feather |