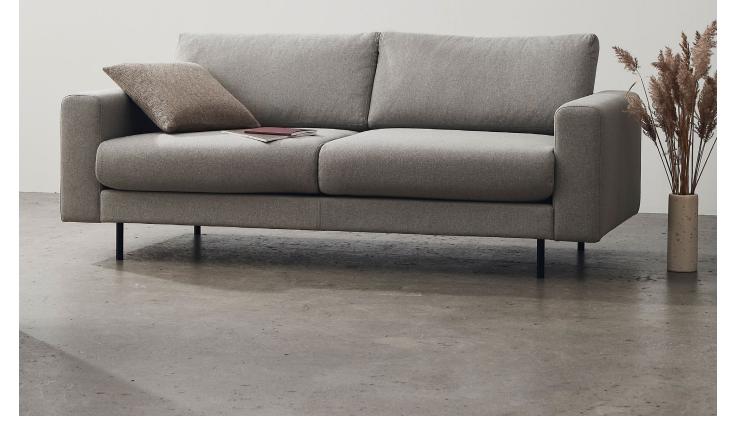

#### LUCCA SOFA

Anders Nørgaard graduated from The Royal Danish Academy of Fine Arts in 1989. In 1994 he established the company Nørgaard Design, which has now grown into a recognized Design studio, working with both Danish and International clients.

## CREATE YOUR SOFA

Our Lucca modular sofa program provides a great number of combination possibilities. The modules can be used to configure sofas, from a small two seater sofa to a very large design with corners, open ends and chaise lounge modules. Lucca offers two different seat depths of 580 mm and 700 mm. The cushions are available in soft and super-soft, and by using our different leg heights you can further customize your seating preference and create the expression you desire. This way our wide scale of surface possibilities and legs options and the endless choices you have to make are made easy for you.