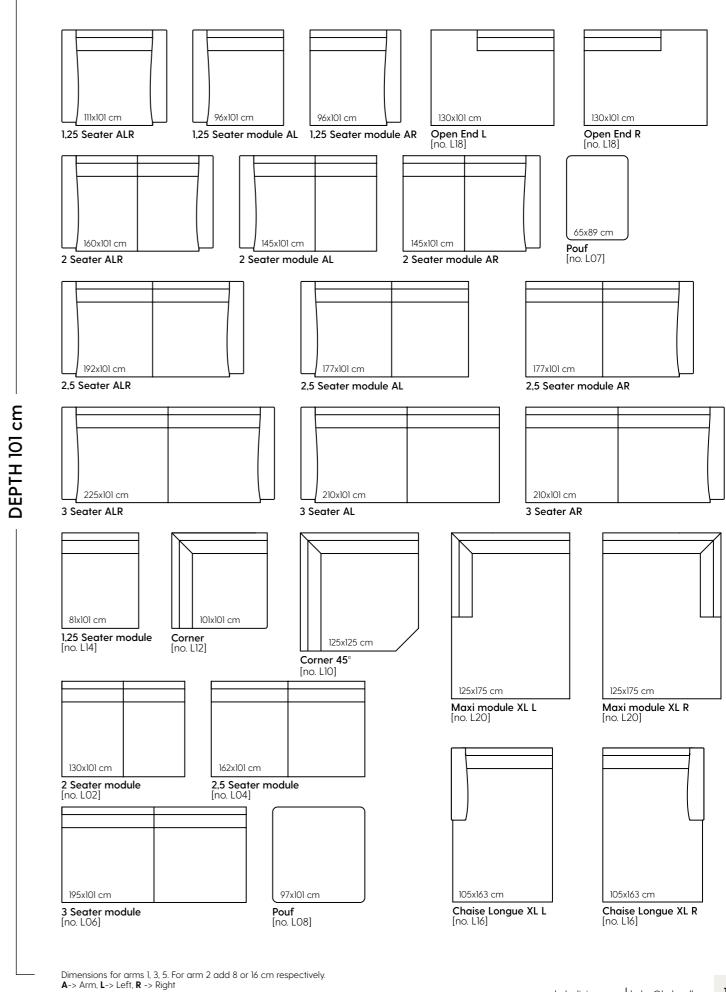

## CREATE YOUR SOFA

Our Lucca modular sofa program provides a great number of combination possibilities. The modules can be used to configure sofas, from a small two seater sofa to a very large design with corners, open ends and chaise lounge modules. Lucca offers two different seat depths of 580 mm and 700 mm. The cushions are available in soft and super-soft, and by using our different leg heights you can further customize your seating preference and create the expression you desire. This way our wide scale of surface possibilities and legs options and the endless choices you have to make are made easy for you.

### Follow the steps 1-6 to reimagine Your sofa

Arm 5 no. A05 - D 89 cm no. A15 - D 101 cm The second seco

Arm 2 **no. A02 -** D 89 cm

no. A12 - D 101 cm

44 cm

ŧ

**no. T6\*** [metal]

You can choose where to mount the legs: under the **arms** or under the **module**, except leg no. T6.

\* only for modules with arms [except chaise longue]

Follow the steps 1-6 to reimagine Your sofa

At KEBE we only use the best quality HIGH **RESILIENCY (HR Foam)**, which is a high-grade open cell foam. This dynamic foam bounces back exceptionally well, and its cell structure enables extreme elasticity and optimal support.