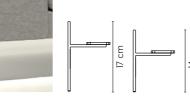

### Follow the steps 1-6 to reimagine Your sofa

Arm 5 no. A05 - D 89 cm no. A15 - D 101 cm The second seco

Arm 2 **no. A02 -** D 89 cm

no. A12 - D 101 cm

44 cm

ŧ

**no. T6\*** [metal]

You can choose where to mount the legs: under the **arms** or under the **module**, except leg no. T6.

\* only for modules with arms [except chaise longue]

Follow the steps 1-6 to reimagine Your sofa

At KEBE we only use the best quality HIGH **RESILIENCY (HR Foam)**, which is a high-grade open cell foam. This dynamic foam bounces back exceptionally well, and its cell structure enables extreme elasticity and optimal support.