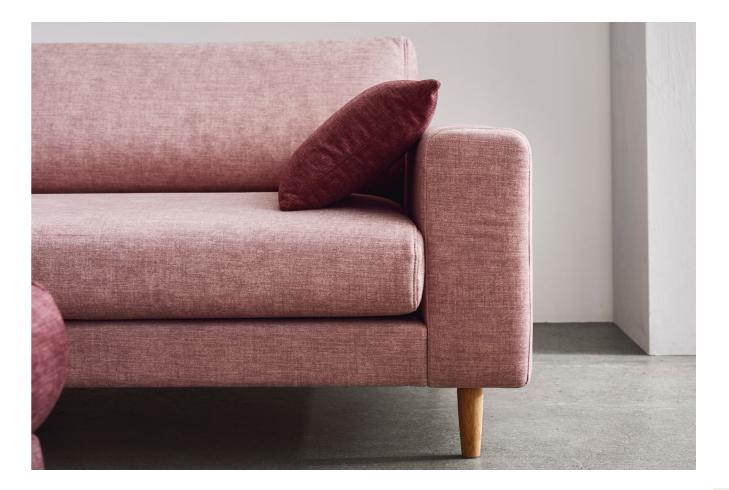

## CREATE YOUR SOFA

Our Lucca modular sofa program provides a great number of combination possibilities. The modules can be used to configure sofas, from a small two seater sofa to a very large design with corners, open ends and chaise lounge modules. Lucca offers two different seat depths of 580 mm and 700 mm. The cushions are available in soft and super-soft, and by using our different leg heights you can further customize your seating preference and create the expression you desire. This way our wide scale of surface possibilities and legs options and the endless choices you have to make are made easy for you.

#### LUCCA SOFA

Consider other colors and interior schemes in your home when choosing the sofa cover. You can match