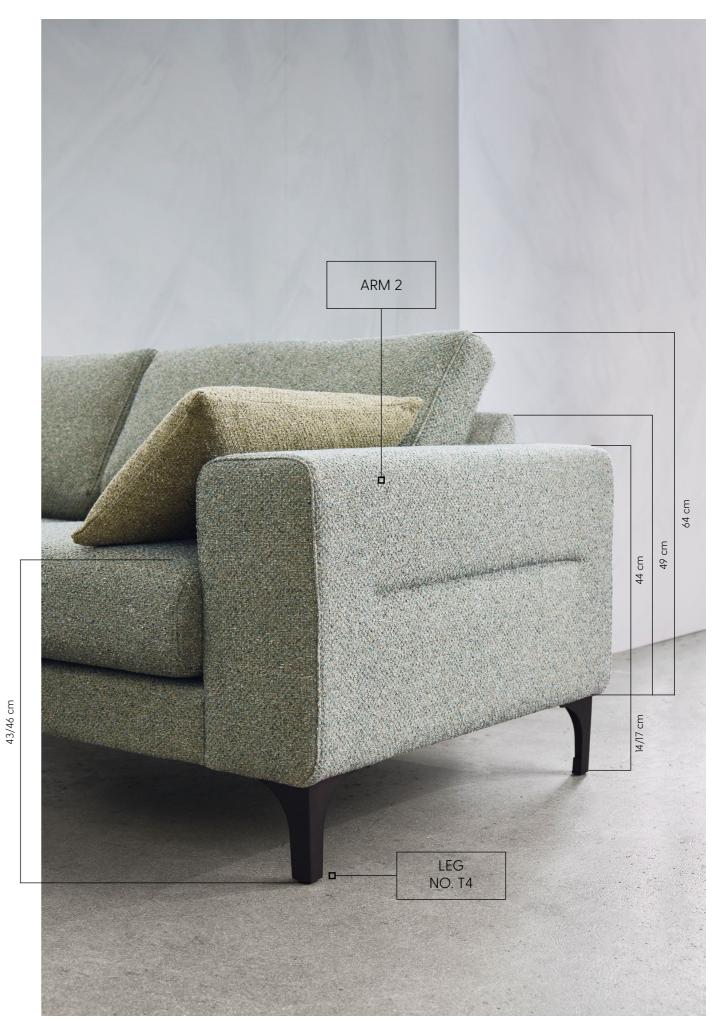

### Follow the steps 1-6 to reimagine Your sofa

Arm 5 no. A05 - D 89 cm no. A15 - D 101 cm The second seco

Arm 2 **no. A02 -** D 89 cm

no. A12 - D 101 cm

44 cm

ŧ

**no. T6\*** [metal]

You can choose where to mount the legs: under the **arms** or under the **module**, except leg no. T6.

\* only for modules with arms [except chaise longue]

Follow the steps 1-6 to reimagine Your sofa

At KEBE we only use the best quality HIGH **RESILIENCY (HR Foam)**, which is a high-grade open cell foam. This dynamic foam bounces back exceptionally well, and its cell structure enables extreme elasticity and optimal support.