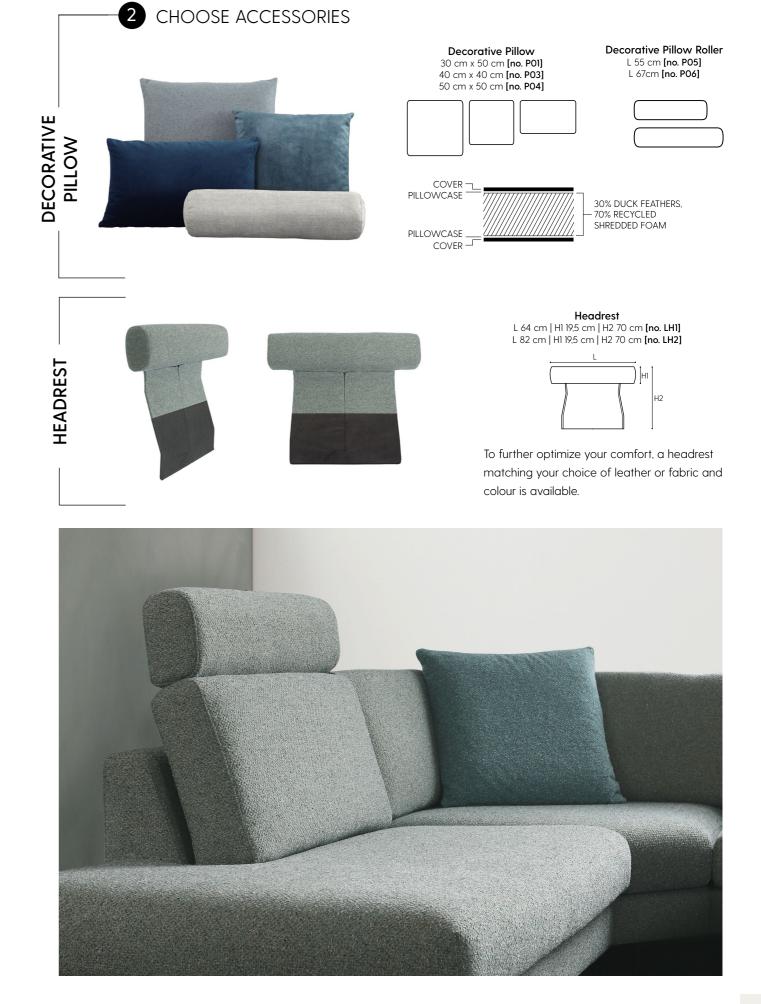

## CREATE YOUR SOFA

Our Lucca modular sofa program provides a great number of combination possibilities. The modules can be used to configure sofas, from a small two seater sofa to a very large design with corners, open ends and chaise lounge modules. Lucca offers two different seat depths of 580 mm and 700 mm. The cushions are available in soft and super-soft, and by using our different leg heights you can further customize your seating preference and create the expression you desire. This way our wide scale of surface possibilities and legs options and the endless choices you have to make are made easy for you.

### Follow the steps 1-6 to reimagine Your sofa

Arm 5 no. A05 - D 89 cm no. A15 - D 101 cm The second seco

Arm 2 **no. A02 -** D 89 cm

no. A12 - D 101 cm

44 cm

ŧ

**no. T6\*** [metal]

You can choose where to mount the legs: under the **arms** or under the **module**, except leg no. T6.