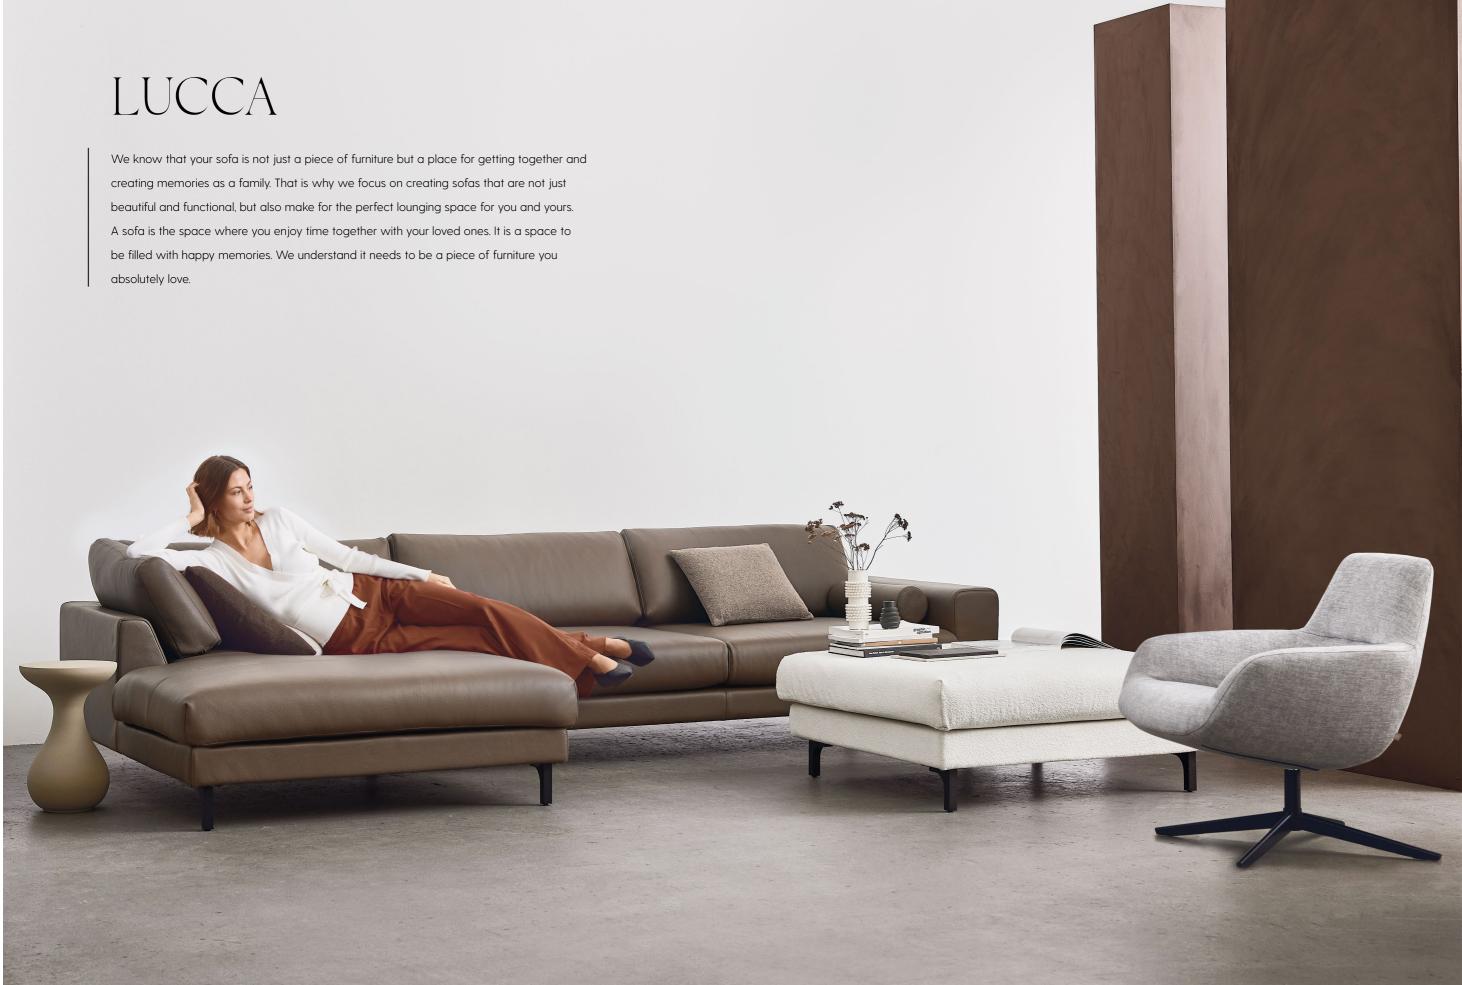

# Lucca

## CREATE YOUR SOFA

Our Lucca modular sofa program provides a great number of combination possibilities. The modules can be used to configure sofas, from a small two seater sofa to a very large design with corners, open ends and chaise lounge modules. Lucca offers two different seat depths of 580 mm and 700 mm. The cushions are available in soft and super-soft, and by using our different leg heights you can further customize your seating preference and create the expression you desire. This way our wide scale of surface possibilities and legs options and the endless choices you have to make are made easy for you.