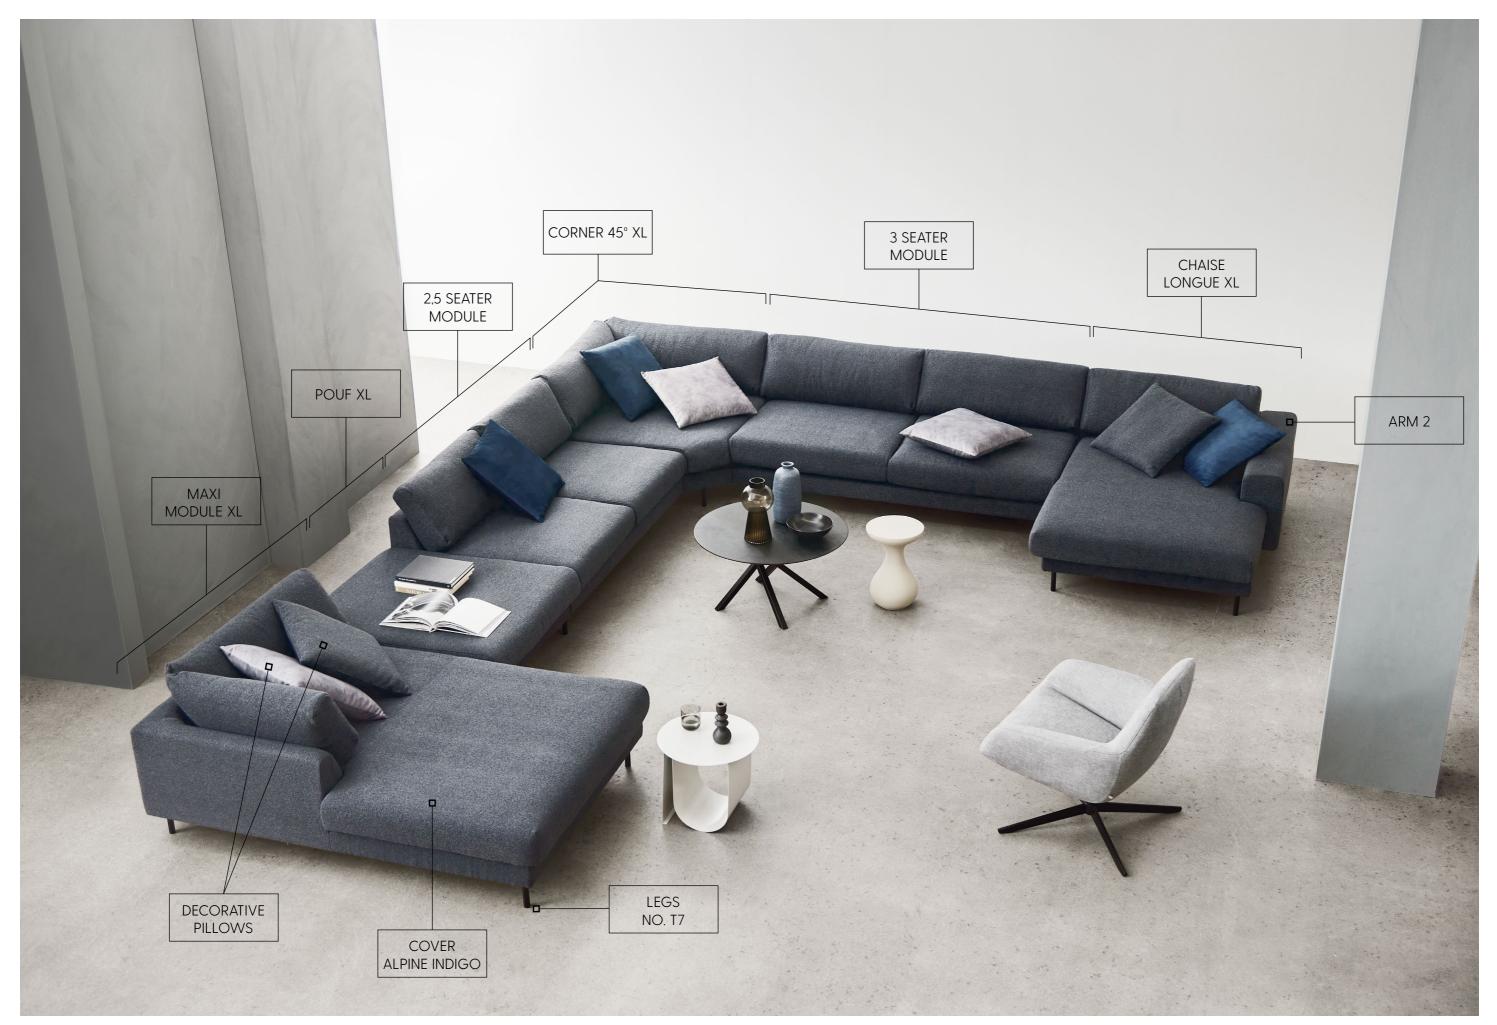

## CREATE YOUR SOFA

Our Lucca modular sofa program provides a great number of combination possibilities. The modules can be used to configure sofas, from a small two seater sofa to a very large design with corners, open ends and chaise lounge modules. Lucca offers two different seat depths of 580 mm and 700 mm. The cushions are available in soft and super-soft, and by using our different leg heights you can further customize your seating preference and create the expression you desire. This way our wide scale of surface possibilities and legs options and the endless choices you have to make are made easy for you.

### Follow the steps 1-6 to reimagine Your sofa

Arm 5 no. A05 - D 89 cm no. A15 - D 101 cm The second seco

Arm 2 **no. A02 -** D 89 cm

no. A12 - D 101 cm

44 cm

ŧ

**no. T6\*** [metal]

You can choose where to mount the legs: under the **arms** or under the **module**, except leg no. T6.