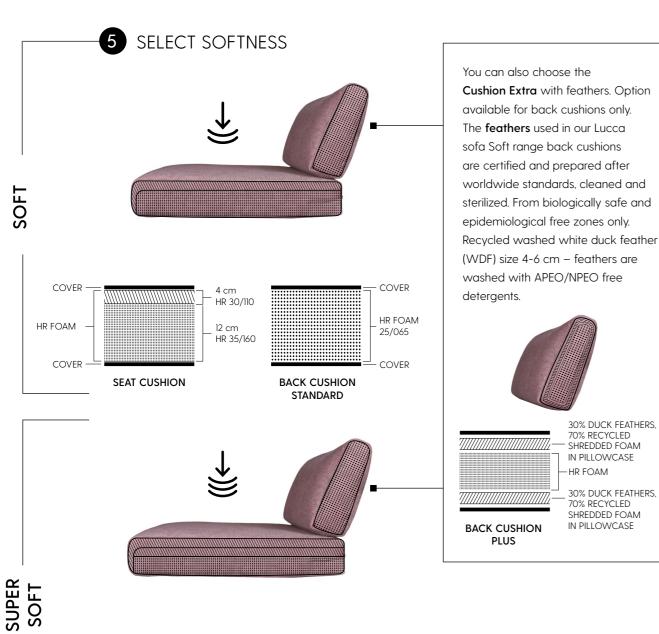

## CREATE YOUR SOFA

Our Lucca modular sofa program provides a great number of combination possibilities. The modules can be used to configure sofas, from a small two seater sofa to a very large design with corners, open ends and chaise lounge modules. Lucca offers two different seat depths of 580 mm and 700 mm. The cushions are available in soft and super-soft, and by using our different leg heights you can further customize your seating preference and create the expression you desire. This way our wide scale of surface possibilities and legs options and the endless choices you have to make are made easy for you.

\* only for modules with arms [except chaise longue]

Follow the steps 1-6 to reimagine Your sofa

At KEBE we only use the best quality HIGH **RESILIENCY (HR Foam)**, which is a high-grade open cell foam. This dynamic foam bounces back exceptionally well, and its cell structure enables extreme elasticity and optimal support.

| NO. | NAME            | SEAT CUSHION            | BACK CUSHION      |
|-----|-----------------|-------------------------|-------------------|
| 1   | SOFT            | HR foam type SOFT       | HR foam           |
| 2   | SUPER SOFT      | HR foam type SUPER SOFT | HR foam           |
| 3   | SOFT PLUS       | HR foam type SOFT       | HR foam + feather |
| 4   | SUPER SOFT PLUS | HR foam type SUPER SOFT | HR foam + feather |