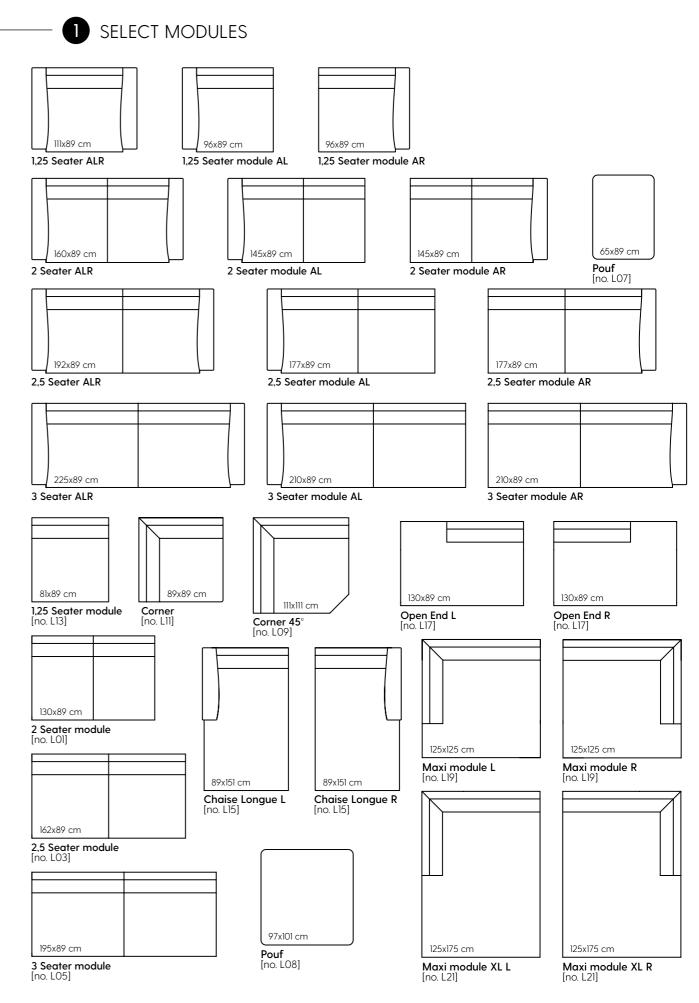

## CREATE YOUR SOFA

Our Lucca modular sofa program provides a great number of combination possibilities. The modules can be used to configure sofas, from a small two seater sofa to a very large design with corners, open ends and chaise lounge modules. Lucca offers two different seat depths of 580 mm and 700 mm. The cushions are available in soft and super-soft, and by using our different leg heights you can further customize your seating preference and create the expression you desire. This way our wide scale of surface possibilities and legs options and the endless choices you have to make are made easy for you.

### Follow the steps 1-6 to reimagine Your sofa

Arm 5 no. A05 - D 89 cm no. A15 - D 101 cm The second seco

Arm 2 **no. A02 -** D 89 cm

no. A12 - D 101 cm

44 cm

ŧ

**no. T6\*** [metal]

You can choose where to mount the legs: under the **arms** or under the **module**, except leg no. T6.