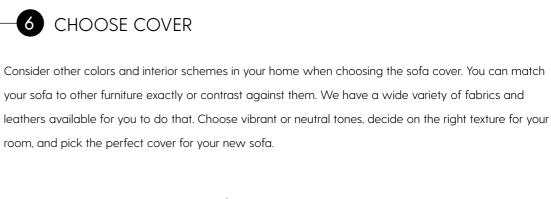

### Follow the steps 1-6 to reimagine Your sofa

Arm 5 no. A05 - D 89 cm no. A15 - D 101 cm The second seco

Arm 2 **no. A02 -** D 89 cm

no. A12 - D 101 cm

44 cm

ŧ

**no. T6\*** [metal]

You can choose where to mount the legs: under the **arms** or under the **module**, except leg no. T6.