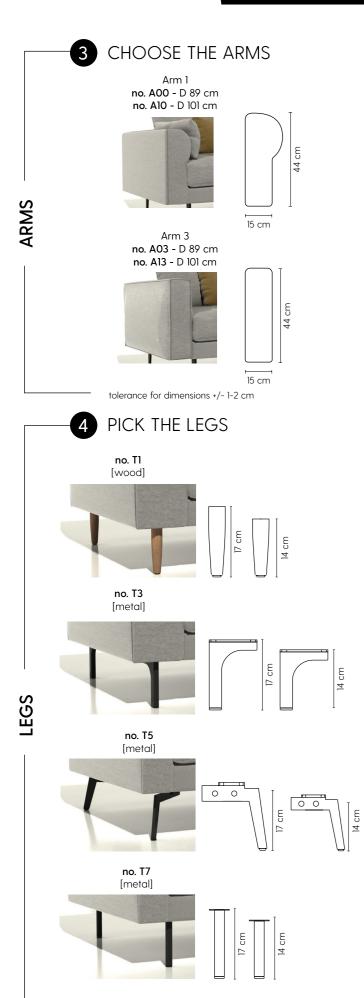

### Follow the steps 1-6 to reimagine Your sofa

Arm 5 no. A05 - D 89 cm no. A15 - D 101 cm The second seco

Arm 2 **no. A02 -** D 89 cm

no. A12 - D 101 cm

44 cm

ŧ

**no. T6\*** [metal]

You can choose where to mount the legs: under the **arms** or under the **module**, except leg no. T6.

\* only for modules with arms [except chaise longue]

Follow the steps 1-6 to reimagine Your sofa

At KEBE we only use the best quality HIGH **RESILIENCY (HR Foam)**, which is a high-grade open cell foam. This dynamic foam bounces back exceptionally well, and its cell structure enables extreme elasticity and optimal support.