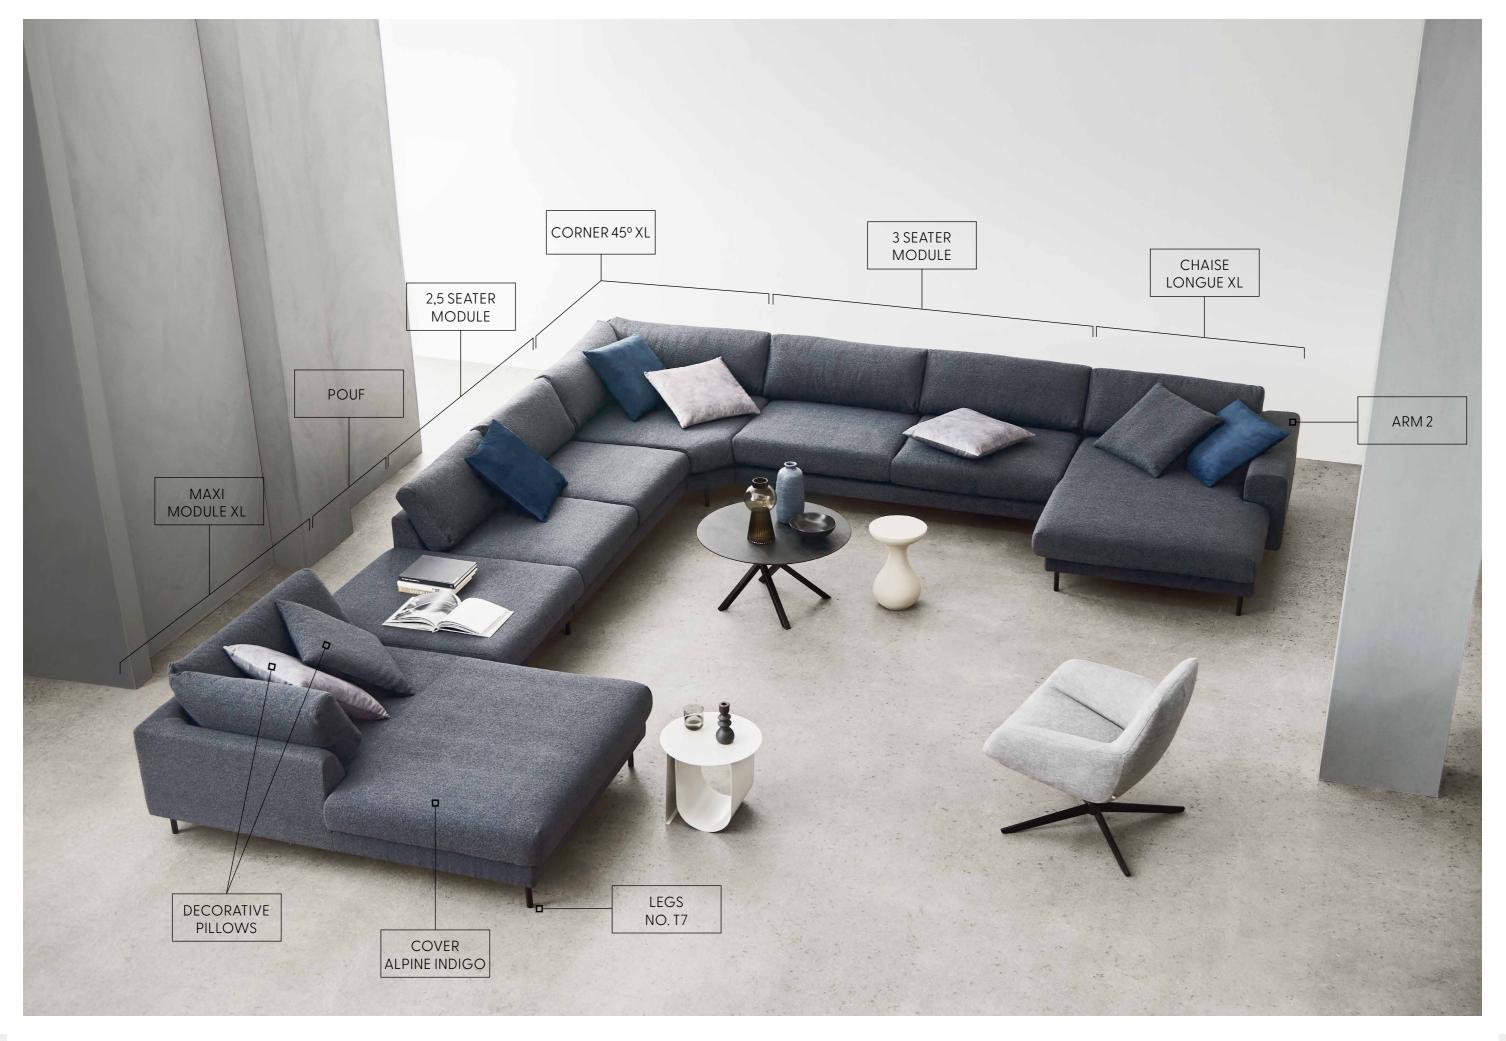

### CREATE YOUR SOFA

Our Lucca modular sofa program provides a great number of combination possibilities. The modules can be used to configure sofas, from a small two seater sofa to a very large design with corners, open ends and chaise lounge modules. Lucca offers two different seat depths of 580 mm and 700 mm. The cushions are available in soft and super-soft, and by using our different leg heights you can further customize your seating preference and create the expression you desire. This way our wide scale of surface possibilities and legs options and the endless choices you have to make are made easy for you.

scale 1:50

Follow the steps 1-6 to reimagine Your sofa or visit our 3D online configurator