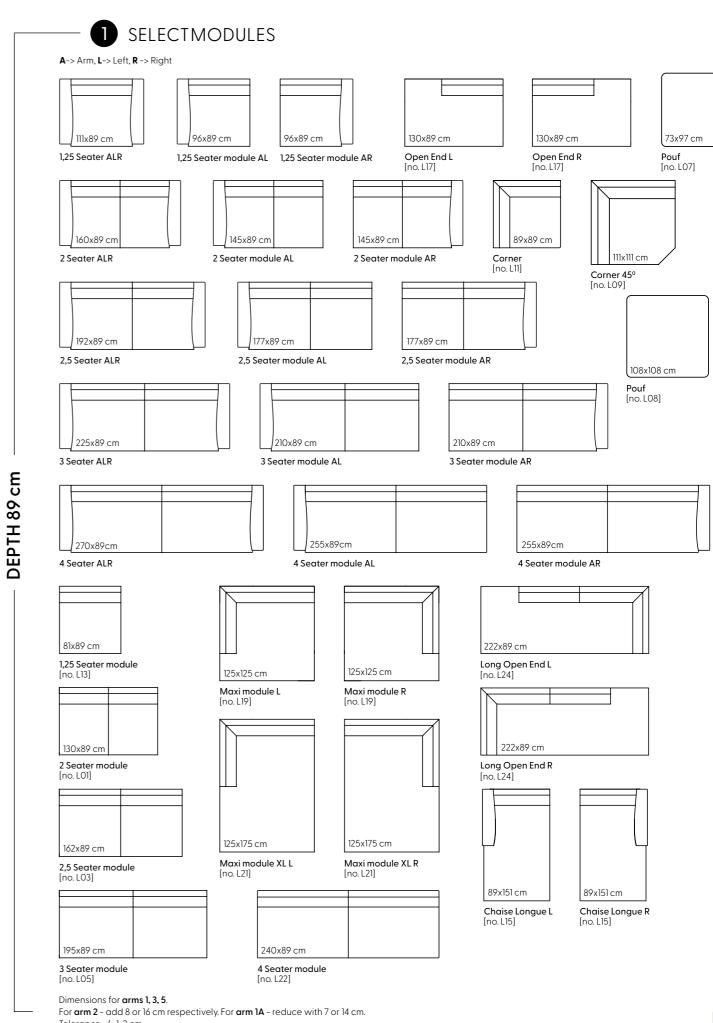

### CREATE YOUR SOFA

Our Lucca modular sofa program provides a great number of combination possibilities. The modules can be used to configure sofas, from a small two seater sofa to a very large design with corners, open ends and chaise lounge modules. Lucca offers two different seat depths of 580 mm and 700 mm. The cushions are available in soft and super-soft, and by using our different leg heights you can further customize your seating preference and create the expression you desire. This way our wide scale of surface possibilities and legs options and the endless choices you have to make are made easy for you.

scale 1:50

Follow the steps 1-6 to reimagine Your sofa or visit our 3D online configurator