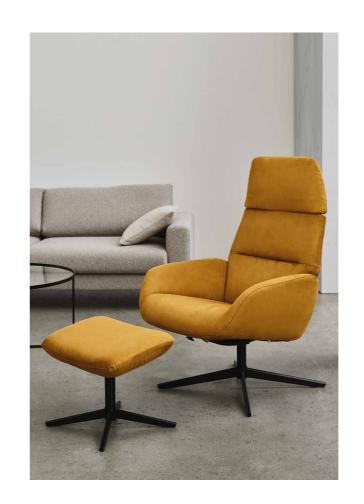

# THE PERFECT SET - SOFA AND A CHAIR

Unleash your own inner stylist. Match one of our beautiful recliners or lounge chairs with your new sofa!

You can complete the look of your ideal living room with products from the same trusted brand. Customize and match your sofa and chair with colors, and fabrics, or stylishly contrast them for that feeling of elegant unity.

Create your perfect living room, knowing that your furniture comes from an environmentally friendly manufacturer. Both our chairs and sofas have the same great functionality and durability that you have come to expect from the KEBE brand.