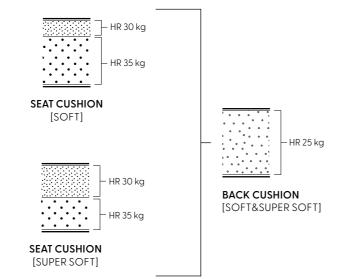

12

Choose from two basic cushion comforts:

LUCCA SOFA

At KEBE, we use only high-quality open-cell foam (**HIGH RESILIENCY - HR Foam**). This dynamic foam bounces back exceptionally well, and its cellular structure provides great flexibility and optimal support.

Our high quality sofa cushions are available

in standard soft and super soft.

in metal or wood.