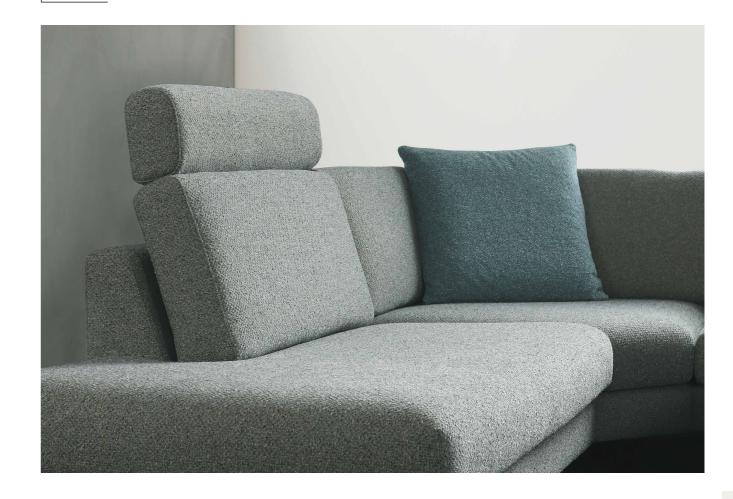

available for you to do that. Choose vibrant or neutral tones, decide on the right texture for your room, and pick the perfect cover for your new sofa.





12



Choose from two basic cushion comforts:

LUCCA SOFA











At KEBE, we use only high-quality open-cell foam (**HIGH RESILIENCY - HR Foam**). This dynamic foam bounces back exceptionally well, and its cellular structure provides great flexibility and optimal support.

Upgrade the basic version with a feather filled top layer.



The **FEATHERS** used in our Lucca sofa cushions are certified and prepared after worldwide standards, cleaned and sterilized. From biologically safe and epidemiological free zones only. Recycled washed white duck feather (WDF) size 4-6 cm – feathers are washed with APEO/NPEO free detergents.











choice of leather or fabric and colour is available.

LUCCA SOFA



# THE PERFECT SET - SOFA AND A CHAIR

Unleash your own inner stylist. Match one of our beautiful recliners or lounge chairs with your new sofa!

You can complete the look of your ideal living room with products from the same trusted brand. Customize and match your sofa and chair with colors, and fabrics, or stylishly contrast them for that feeling of elegant unity.

Create your perfect living room, knowing that your furniture comes from an environmentally friendly manufacturer. Both our chairs and sofas have the same great functionality and durability that you have come to expect from the KEBE brand.















LIFESTYLE FURNITURE SINCE 1978



**FOLLOW US** kebeliving.com