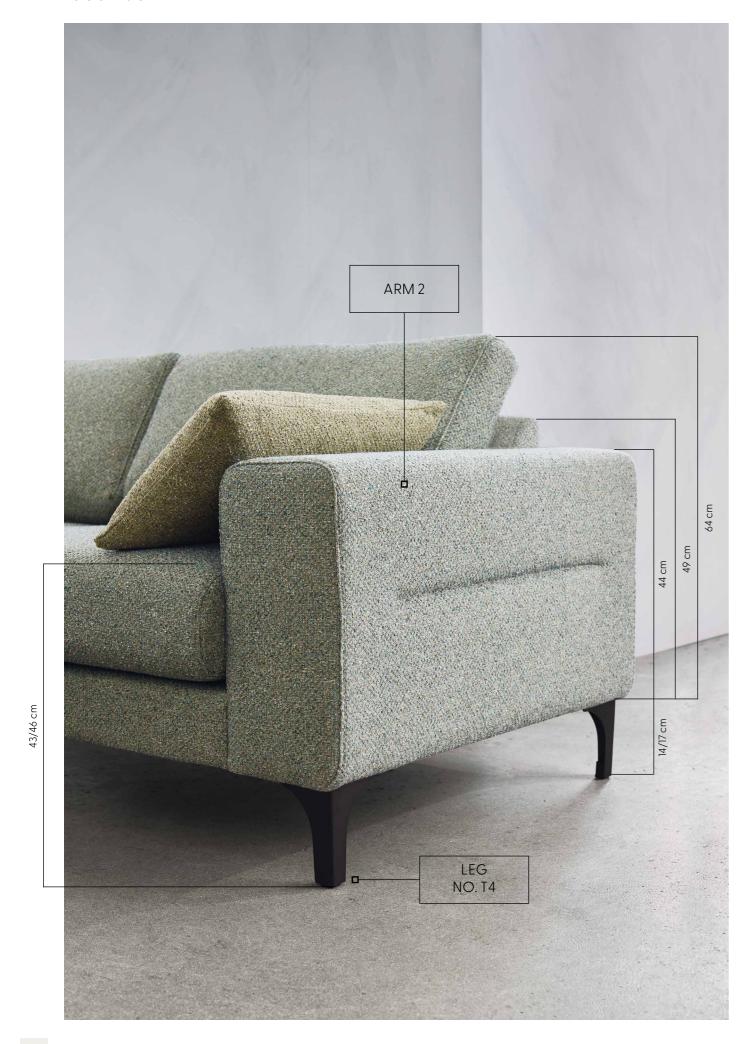

### CREATE YOUR SOFA

Our Lucca modular sofa program provides a great number of combination possibilities. The modules can be used to configure sofas, from a small two seater sofa to a very large design with corners, open ends and chaise lounge modules. Lucca offers two different seat depths of 580 mm and 700 mm. The cushions are available in soft and super-soft, and by using our different leg heights you can further customize your seating preference and create the expression you desire. This way our wide scale of surface possibilities and legs options and the endless choices you have to make are made easy for you.