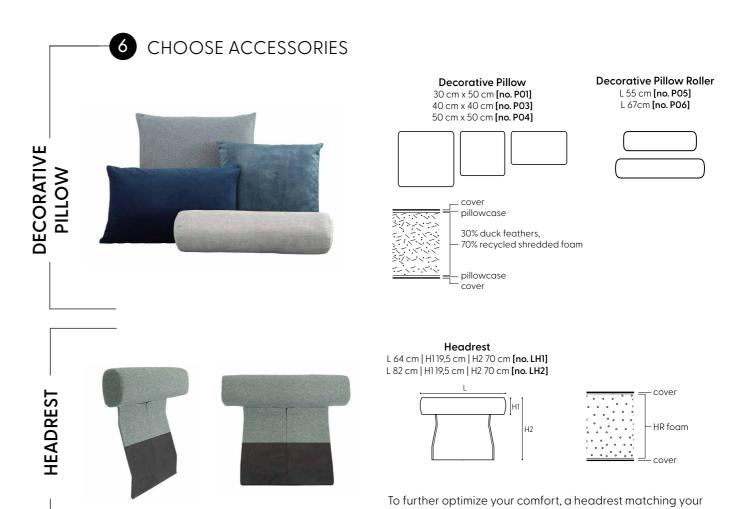

Our high quality sofa cushions are available

in standard soft and super soft.

in metal or wood.

Upgrade the basic version with a feather filled top layer.

The **FEATHERS** used in our Lucca sofa cushions are certified and prepared after worldwide standards, cleaned and sterilized. From biologically safe and epidemiological free zones only. Recycled washed white duck feather (WDF) size 4-6 cm – feathers are washed with APEO/NPEO free detergents.