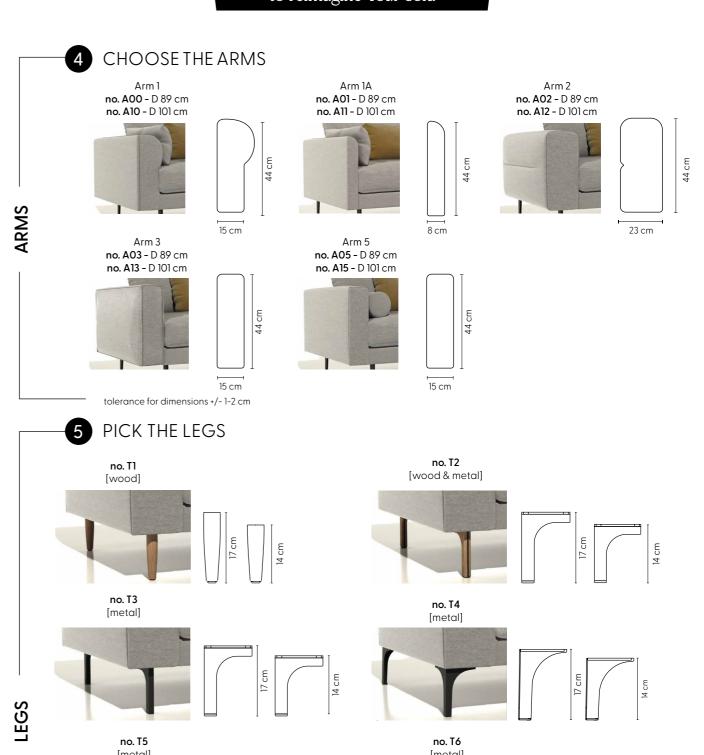

We use a variety of beautiful fabrics, from slightly coarse weave, and stain-resistant tweed to very soft luxurious velour.
We have a wide selection of legs, from simple straight to angular shaped, available

scale 1:50

Follow the steps 1-6 to reimagine Your sofa or visit our 3D online configurator