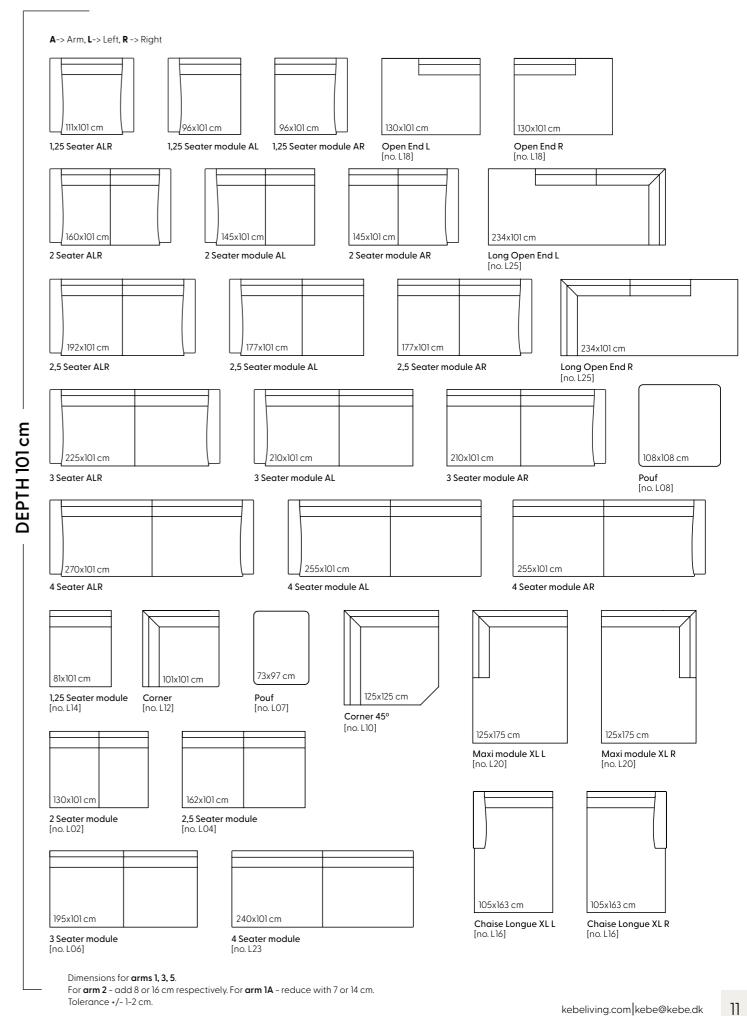

### CREATE YOUR SOFA

Our Lucca modular sofa program provides a great number of combination possibilities. The modules can be used to configure sofas, from a small two seater sofa to a very large design with corners, open ends and chaise lounge modules. Lucca offers two different seat depths of 580 mm and 700 mm. The cushions are available in soft and super-soft, and by using our different leg heights you can further customize your seating preference and create the expression you desire. This way our wide scale of surface possibilities and legs options and the endless choices you have to make are made easy for you.

scale 1:50

Follow the steps 1-6 to reimagine Your sofa or visit our 3D online configurator