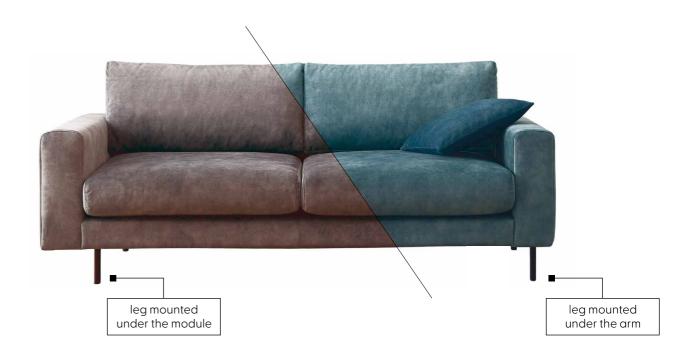

### CREATE YOUR SOFA

Our Lucca modular sofa program provides a great number of combination possibilities. The modules can be used to configure sofas, from a small two seater sofa to a very large design with corners, open ends and chaise lounge modules. Lucca offers two different seat depths of 580 mm and 700 mm. The cushions are available in soft and super-soft, and by using our different leg heights you can further customize your seating preference and create the expression you desire. This way our wide scale of surface possibilities and legs options and the endless choices you have to make are made easy for you.