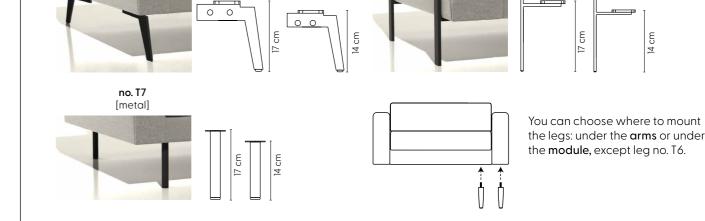

We use a variety of beautiful fabrics, from slightly coarse weave, and stain-resistant tweed to very soft luxurious velour.
We have a wide selection of legs, from simple straight to angular shaped, available

scale 1:50

Follow the steps 1-6 to reimagine Your sofa or visit our 3D online configurator