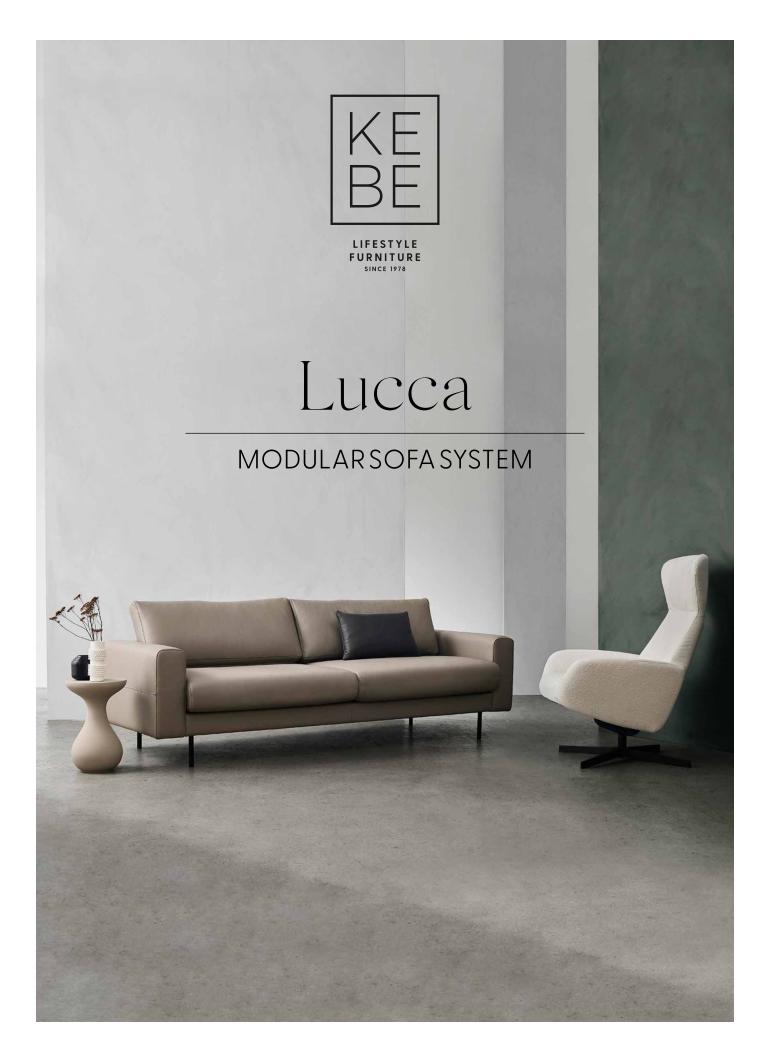

### CREATE YOUR SOFA

Our Lucca modular sofa program provides a great number of combination possibilities. The modules can be used to configure sofas, from a small two seater sofa to a very large design with corners, open ends and chaise lounge modules. Lucca offers two different seat depths of 580 mm and 700 mm. The cushions are available in soft and super-soft, and by using our different leg heights you can further customize your seating preference and create the expression you desire. This way our wide scale of surface possibilities and legs options and the endless choices you have to make are made easy for you.