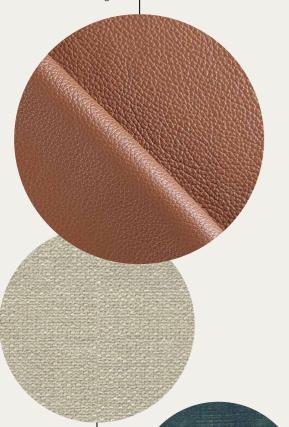

## GET INSPIRED AND REIMAGINE YOUR HOME

Leather is loved by many for its flexibility and durability. Full grain leather has two finished product types; aniline and semi-aniline. Aniline leather is the most desirable finish in the manufacture of leather. Semi-aniline has a thin protective coat, which shields it from staining and wearing out.

We use a variety of beautiful fabrics, from slightly coarse weave, and stain-resistant tweed to very soft luxurious velour.
We have a wide selection of legs, from simple straight to angular shaped, available

#### 2 CHOOSE COVER

Consider other colors and interior schemes in your home when choosing the sofa cover. You can match your sofa to other furniture exactly or contrast against them. We have a wide variety of fabrics and leathers available for you to do that. Choose vibrant or neutral tones, decide on the right texture for your room, and pick the perfect cover for your new sofa.