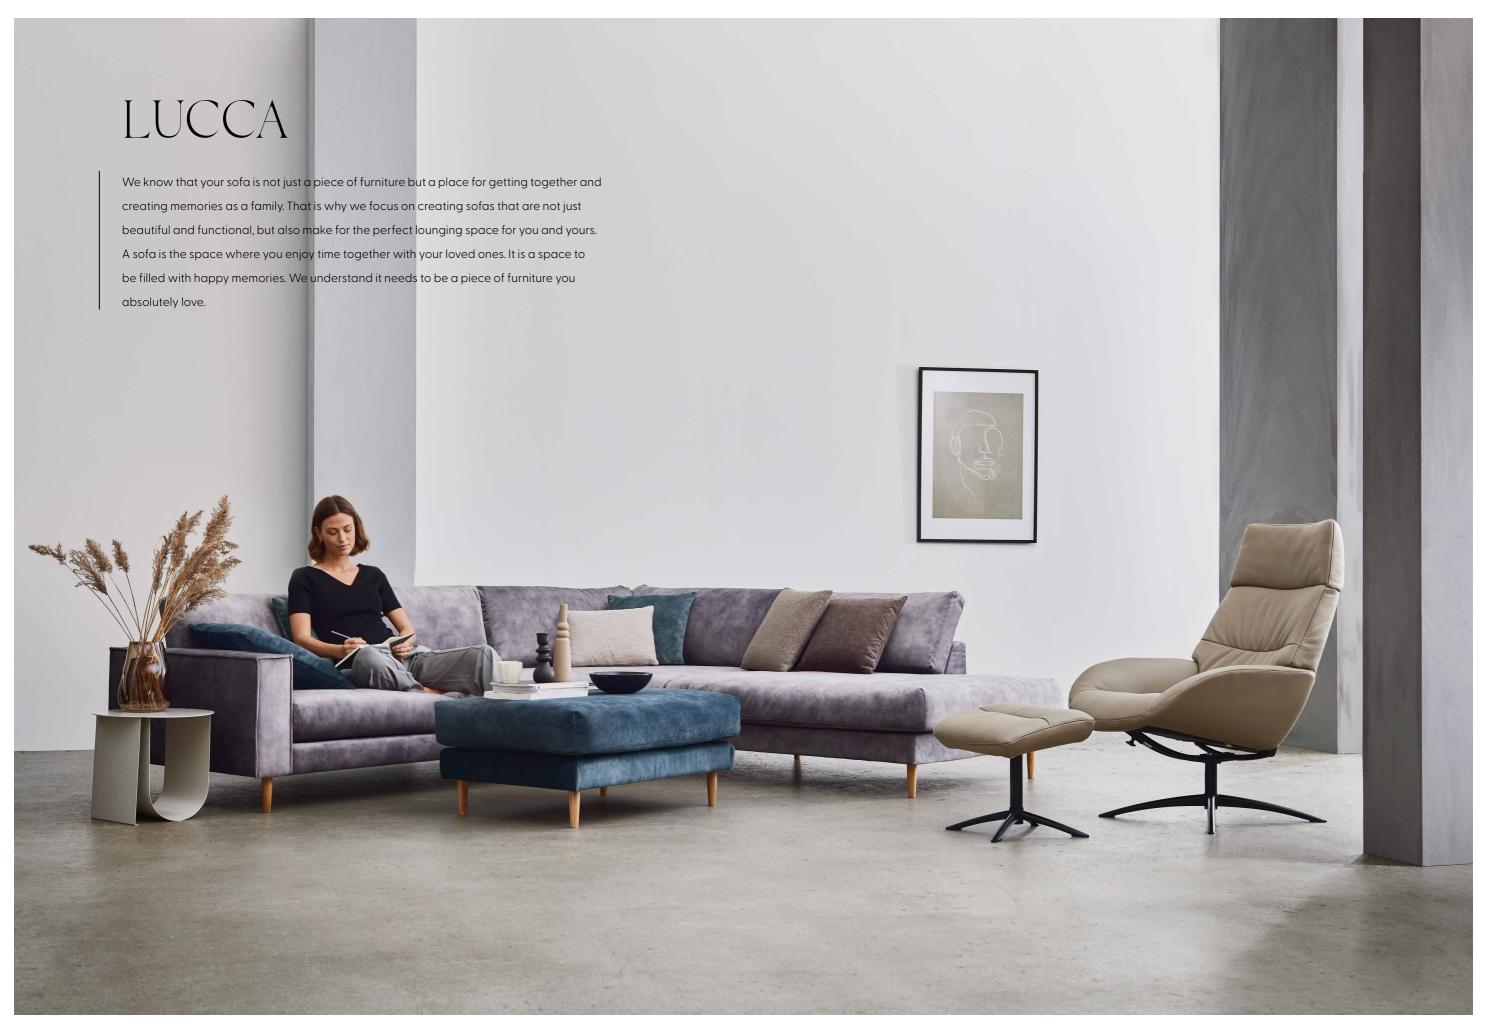

# THE PERFECT SET - SOFA AND A CHAIR

Unleash your own inner stylist. Match one of our beautiful recliners or lounge chairs with your new sofa!

You can complete the look of your ideal living room with products from the same trusted brand. Customize and match your sofa and chair with colors, and fabrics, or stylishly contrast them for that feeling of elegant unity.

Create your perfect living room, knowing that your furniture comes from an environmentally friendly manufacturer. Both our chairs and sofas have the same great functionality and durability that you have come to expect from the KEBE brand.