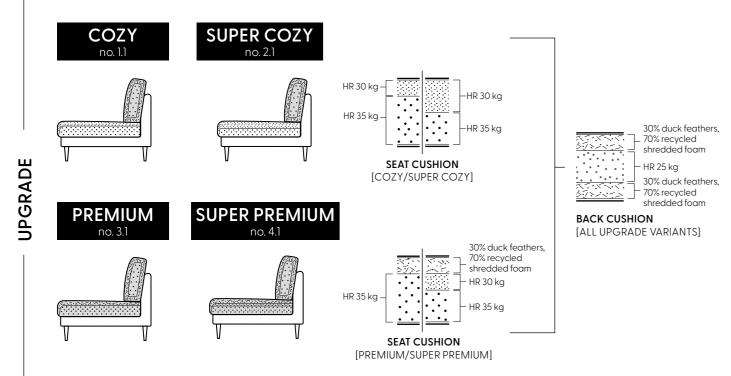

Upgrade the basic version with a feather filled top layer.

The **FEATHERS** used in our Lucca sofa cushions are certified and prepared after worldwide standards, cleaned and sterilized. From biologically safe and epidemiological free zones only. Recycled washed white duck feather (WDF) size 4-6 cm – feathers are washed with APEO/NPEO free detergents.

12

Choose from two basic cushion comforts:

LUCCA SOFA

At KEBE, we use only high-quality open-cell foam (**HIGH RESILIENCY - HR Foam**). This dynamic foam bounces back exceptionally well, and its cellular structure provides great flexibility and optimal support.